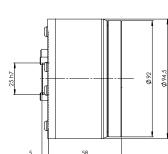

(kg) | Mechanical<br>Interface | Hose<br>capacity (mm) | Weight<br>(kg) | Mz<br>(Dynamic) | Mx/My<br>(Dynamic) |
|--------------|---------|---------------------------|-------------------------|-----------------------|----------------|-----------------|--------------------|
| CiRo 50-6-M6 | P5131   | 10                        | ISO 9409-1 50-6-M6      | 7x Ø6                 | 1.2            | ± 100 Nm        | ± 100 Nm           |
| CiRo 40-4-M6 | P5132   | 10                        | ISO 9409-1 40-4-M6      | 7x Ø6                 | 1.2            | ± 100 Nm        | ± 100 Nm           |
| CiRo 50-7-M6 | P5133   | 10                        | ISO 9409-1 50-7-M6      | 7x Ø6                 | 1.2            | ± 100 Nm        | ± 100 Nm           |



## CiRo 50-6-M6

## CiRo 40-4-M6









## CiRo 50-7-M6









Robot System Products is a global leader in high-performance industrial robot peripheral products. Our expertise is to provide tested and field proven robotic system solutions that improve robot flexibility, utilization and uptime.