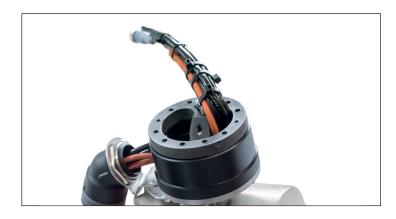

## Description

CiRo is a cost-effective solution to achieve the flexibility of internal cabling. Compressed air, signals and power will be directly available at the tool or tool changer. Hoses and cables for air, signals and power can be selected according to the requirements of the application. Axis 6 can rotate with extended freedom.

## **Technical data**

| Article      | Part No | Handling<br>capacity (kg) | Mechanical<br>Interface | Hose<br>capacity (mm) | Weight<br>(kg) | Mz<br>(Dynamic) | Mx/My<br>(Dynamic) |
|--------------|---------|---------------------------|-------------------------|-----------------------|----------------|-----------------|--------------------|
| CiRo 50-6-M6 | P5131   | 10                        | ISO 9409-1 50-6-M6      | 7x Ø6                 | 1.2            | ± 100 Nm        | ± 100 Nm           |
| CiRo 40-4-M6 | P5132   | 10                        | ISO 9409-1 40-4-M6      | 7x Ø6                 | 1.2            | ± 100 Nm        | ± 100 Nm           |
| CiRo 50-7-M6 | P5133   | 10                        | ISO 9409-1 50-7-M6      | 7x Ø6                 | 1.2            | ± 100 Nm        | ± 100 Nm           |