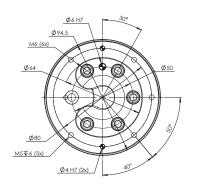

## **Technical data**

| Article      | Part No | Handling<br>capacity (kg) | Mechanical<br>Interface | Hose<br>capacity (mm) | Weight<br>(kg) | Mz<br>(Dynamic) | Mx/My<br>(Dynamic) |
|--------------|---------|---------------------------|-------------------------|-----------------------|----------------|-----------------|--------------------|
| CiRo 50-6-M6 | P5131   | 10                        | ISO 9409-1 50-6-M6      | 7x Ø6                 | 1.2            | ± 100 Nm        | ± 100 Nm           |
| CiRo 40-4-M6 | P5132   | 10                        | ISO 9409-1 40-4-M6      | 7x Ø6                 | 1.2            | ± 100 Nm        | ± 100 Nm           |
| CiRo 50-7-M6 | P5133   | 10                        | ISO 9409-1 50-7-M6      | 7x Ø6                 | 1.2            | ± 100 Nm        | ± 100 Nm           |