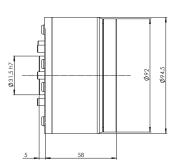

## **Technical data**

| Article      | Part No | Handling<br>capacity (kg) | Mechanical<br>Interface | Hose<br>capacity (mm) | Weight<br>(kg) | Mz<br>(Dynamic) | Mx/My<br>(Dynamic) |
|--------------|---------|---------------------------|-------------------------|-----------------------|----------------|-----------------|--------------------|
| CiRo 50-6-M6 | P5131   | 10                        | ISO 9409-1 50-6-M6      | 7x Ø6                 | 1.2            | ± 100 Nm        | ± 100 Nm           |
| CiRo 40-4-M6 | P5132   | 10                        | ISO 9409-1 40-4-M6      | 7x Ø6                 | 1.2            | ± 100 Nm        | ± 100 Nm           |
| CiRo 50-7-M6 | P5133   | 10                        | ISO 9409-1 50-7-M6      | 7x Ø6                 | 1.2            | ± 100 Nm        | ± 100 Nm           |