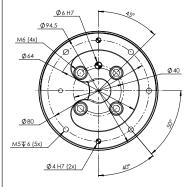

y (kg) | Mechanical<br>Interface | Hose<br>capacity (mm) | Weight<br>(kg) | Mz<br>(Dynamic) | Mx/My<br>(Dynamic) |
|--------------|---------|---------------------------|-------------------------|-----------------------|----------------|-----------------|--------------------|
| CiRo 50-6-M6 | P5131   | 10                        | ISO 9409-1 50-6-M6      | 7x Ø6                 | 1.2            | ± 100 Nm        | ± 100 Nm           |
| CiRo 40-4-M6 | P5132   | 10                        | ISO 9409-1 40-4-M6      | 7x Ø6                 | 1.2            | ± 100 Nm        | ± 100 Nm           |
| CiRo 50-7-M6 | P5133   | 10                        | ISO 9409-1 50-7-M6      | 7x Ø6                 | 1.2            | ± 100 Nm        | ± 100 Nm           |



## CiRo 50-6-M6

## CiRo 40-4-M6









## CiRo 50-7-M6









Robot System Products is a global leader in high-performance industrial robot peripheral products. Our expertise is to provide tested and field proven robotic system solutions that improve robot flexibility, utilization and uptime.